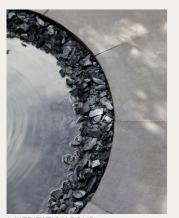

## LOOK AND FEEL

1. MEDITATION POND

2. ROCK SEATING

3. DICHONDRA OVER STONE STEPPERS

4. ARBOR WITH CLIMBERS

6. STONE OR TIMBER THRONE SEAT

7. VERTICAL SLAT PODS TO CREATE A MAZE AND 'HANG OUT' SPACES

8. STONE WITH KAURNA ENGRAVING + WATER SOURCE TO LEAD TO ITEM NUMBER 10.