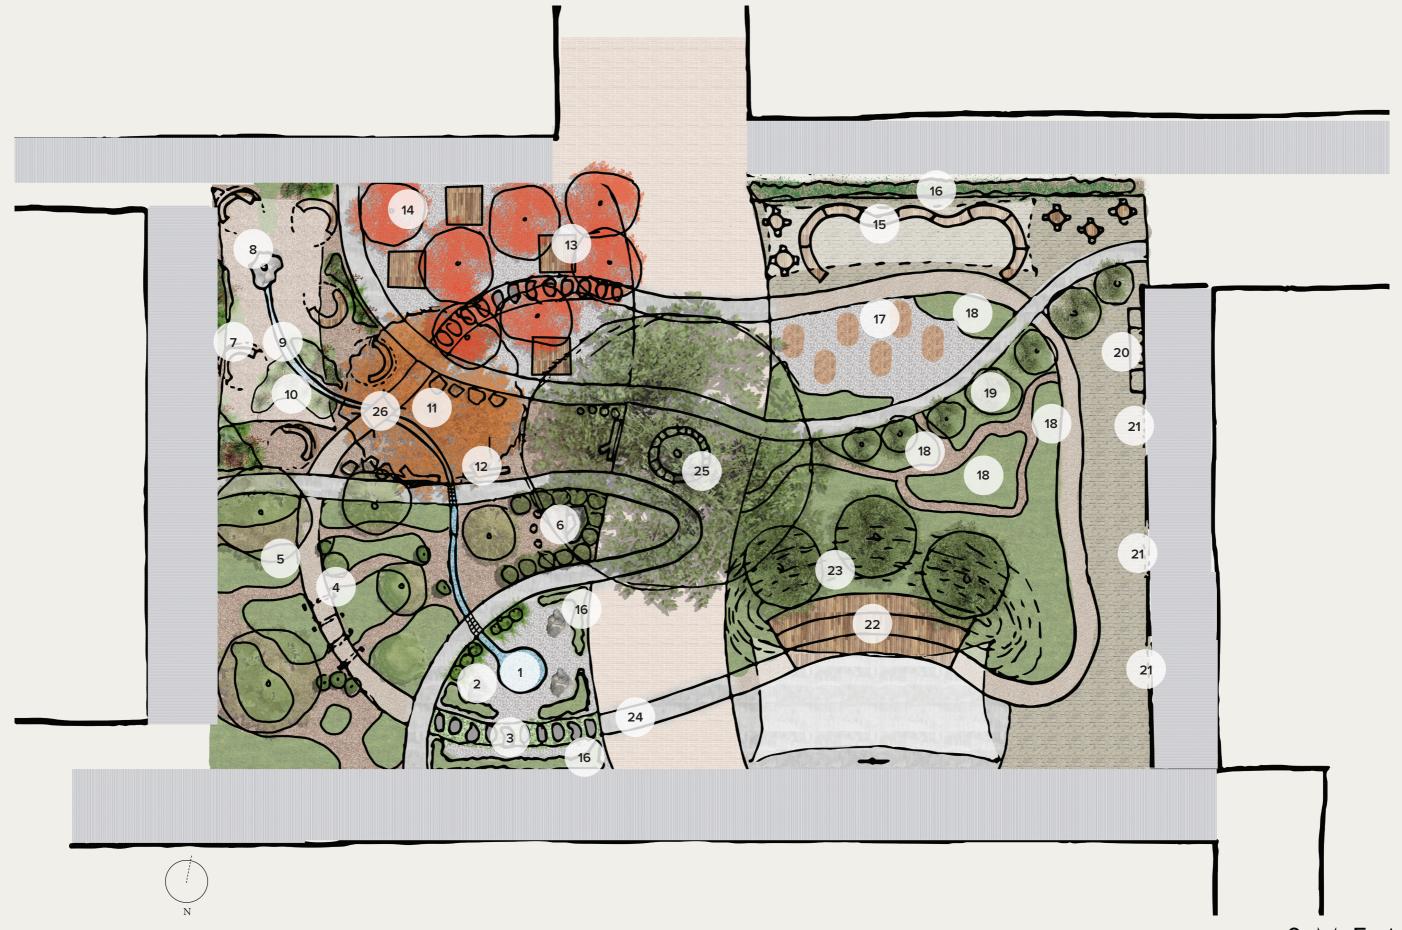

## LOOK AND FEEL

1. MEDITATION POND

2. ROCK SEATING

3. DICHONDRA OVER STONE STEPPERS

4. ARBOR WITH CLIMBERS

6. STONE OR TIMBER THRONE SEAT

7. VERTICAL SLAT PODS TO CREATE A MAZE AND 'HANG OUT' SPACES

8. STONE WITH KAURNA ENGRAVING + WATER SOURCE TO LEAD TO ITEM NUMBER 10.