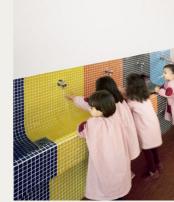

9. INSET CURVED WATER TROUGH

10. HARDY GARDEN BED PLANTING

11. FEATURE DROOPING ELM TREE IN NATURE PLAY AREA (CUBBY LIKE AND AUTUMNAL)

12. LARGE SITTING LOGS AND ROCKS TO CREATE YARNING CIRCLE

13. PROPRIETARY PLATFORMS TO GO ON GRAVEL IN BETWEEN TREES