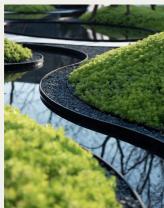

## LOOK AND FEEL

1. MEDITATION POND

2. ROCK SEATING

3. DICHONDRA OVER STONE STEPPERS

4. ARBOR WITH CLIMBERS

6. STONE OR TIMBER THRONE SEAT

7. VERTICAL SLAT PODS TO CREATE A MAZE AND 'HANG OUT' SPACES

8. STONE WITH KAURNA ENGRAVING + WATER SOURCE TO LEAD TO ITEM NUMBER 10.