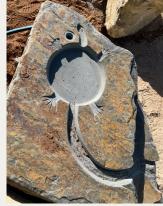

## LOOK AND FEEL

1. MEDITATION POND

2. ROCK SEATING

3. DICHONDRA OVER STONE STEPPERS

4. ARBOR WITH CLIMBERS

6. STONE OR TIMBER THRONE SEAT

7. VERTICAL SLAT PODS TO CREATE A MAZE AND 'HANG OUT' SPACES

8. STONE WITH KAURNA ENGRAVING + WATER SOURCE TO LEAD TO ITEM NUMBER 10.

9. INSET CURVED WATER TROUGH

10. HARDY GARDEN BED PLANTING

11. FEATURE DROOPING ELM TREE IN NATURE PLAY AREA (CUBBY LIKE AND AUTUMNAL)

12. LARGE SITTING LOGS AND ROCKS TO CREATE YARNING CIRCLE

13. PROPRIETARY PLATFORMS TO GO ON GRAVEL IN BETWEEN TREES