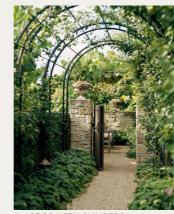

## LOOK AND FEEL

1. MEDITATION POND

2. ROCK SEATING

3. DICHONDRA OVER STONE STEPPERS

4. ARBOR WITH CLIMBERS

6. STONE OR TIMBER THRONE SEAT

7. VERTICAL SLAT PODS TO CREATE A MAZE AND 'HANG OUT' SPACES

8. STONE WITH KAURNA ENGRAVING + WATER SOURCE TO LEAD TO ITEM NUMBER 10.