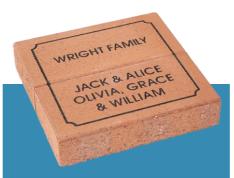

# OFFER 2: \$60 DOUBLE PAVERS

Your donation of \$60.00 entitles you to have your names engraved into two pavers as a lasting record of your valued support. The pavers will be permanently installed in

## St John Bosco School Courtyard

proudly showing your support.

See page 2 for paver forms.