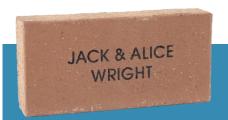

# **OFFER 1: \$40**SINGLE PAVER

Your donation of \$40.00 allows you to have your name engraved into a paver as a permanent record of your valued support. The paver will be permanently installed in

## St John Bosco School Courtyard

proudly showing your support.

See page 2 for paver forms.