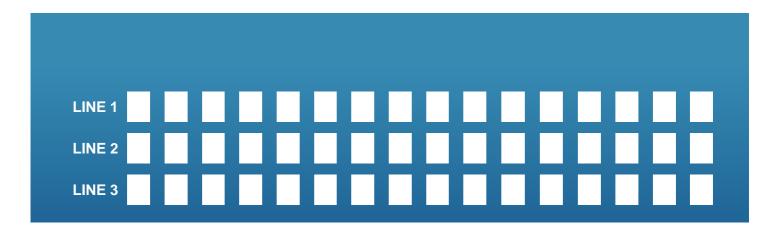

### **MULTIPLE PAVER – MAX 14 CHARACTERS PER LINE**

Please print clearly in block letters (CAPITALS) and always use the ampersand symbol ("&"). Three lines per paver. Each box represents a character (letter, number, punctuation mark or space). No hand drawings.

| -        | LINE 1 |   |  |   |   |   |   |   |   |   |  |
|----------|--------|---|--|---|---|---|---|---|---|---|--|
| PAVER    | LINE 2 |   |  |   |   |   |   |   |   |   |  |
| <b>a</b> | LINE 3 |   |  |   |   |   |   |   |   |   |  |
|          |        |   |  |   |   | П |   |   |   |   |  |
|          |        |   |  |   |   |   |   |   |   |   |  |
| 7        | LINE 1 | Ш |  |   |   |   |   |   |   |   |  |
| PAVER 2  | LINE 1 | Н |  | E | Н | Н | Н | E | E | t |  |